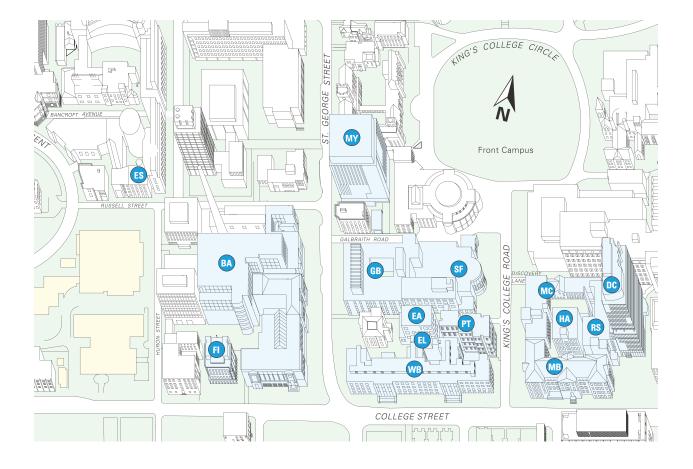

## University of Toronto I Faculty of Applied Science and Engineering St. George Campus Engineering Buildings

- BA Bahen Centre for Information Technology
- DC Donnelly Centre for Cellular and Biomolecular Research (CCBR)
- EA Engineering Annex / Electro-Metallurgy Lab Building (South Side)
- EL Electrometallurgy Lab
- ES Earth Sciences Centre
- FI Fields Institute
- GB Galbraith Building
- HA Haultain Building
- MB Lassonde Mining Building

- MC Mechanical Engineering Building
- MY Myhal Centre for Engineering Innovation & Entrepreneurship
- PT D.L. Pratt Building
- RS Rosebrugh Building
- SF Sandford Fleming Building
- WB Wallberg Building
- 256 McCaul Street [not pictured]
- MaRS Discover District West Tower [not pictured]
- UTIAS (Downsview) [not pictured]